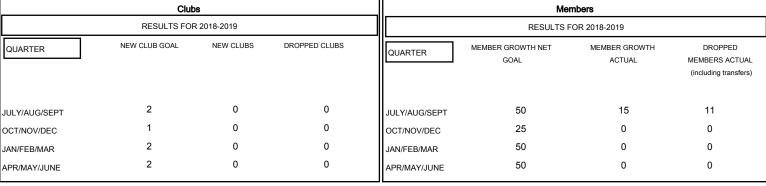

# MONTHLY MEMBERSHIP PROGRESS REPORT

## District 7 O

Results as of: 08/31/2018

# GMT: GREGORY GILLIAM LOCATION ARKANSAS GMT CA Clubs Members



## GOALS AND ACTUAL NEW CLUBS CUMULATIVE



## GOALS AND ACTUAL MEMBERS CUMULATIVE



| DROPPED CLUBS: 0     |    | 4 CLUBS OF 28 ADDED 1 OR MORE<br>NEW MEMBERS | GENDER DISTRIBUTION  MALE 415 (64.14%)  FEMALE 232 (35.86%) |    |
|----------------------|----|----------------------------------------------|-------------------------------------------------------------|----|
| DROPPED MEMBERS      |    |                                              | Women Percentage Fiscal Year Goal: 40%                      |    |
| DECEASED             | 2  | CLICK HERE FOR CUMULATIVE  MEMBERSHIP DATA   | TOTAL FAMILY UNIT MEMBERS                                   | 97 |
| CLUB CANCELLED OTHER | 9  |                                              | FAMILY MEMBERS PAYING HALF