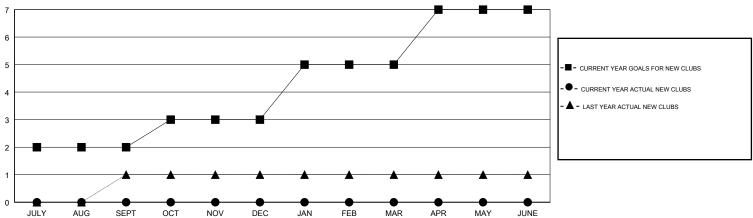

# MONTHLY MEMBERSHIP PROGRESS REPORT

## District 7 O

Results as of: 08/31/2018

# GMT: GREGORY GILLIAM LOCATION ARKANSAS GMT CA Clubs Members



## GOALS AND ACTUAL NEW CLUBS CUMULATIVE



## GOALS AND ACTUAL MEMBERS CUMULATIVE



| DROPPED CLUBS: 0     |    | 4 CLUBS OF 28 ADDED 1 OR MORE<br>NEW MEMBERS | GENDER DISTRIBUTION  MALE 415 (64.14%)  FEMALE 232 (35.86%) |    |
|----------------------|----|----------------------------------------------|-------------------------------------------------------------|----|
| DROPPED MEMBERS      |    |                                              | Women Percentage Fiscal Year Goal: 40%                      |    |
| DECEASED             | 2  | CLICK HERE FOR CUMULATIVE  MEMBERSHIP DATA   | TOTAL FAMILY UNIT MEMBERS                                   | 97 |
| CLUB CANCELLED OTHER | 9  |                                              | FAMILY MEMBERS PAYING HALF                                  | 50 |
| TOTAL                | 11 |