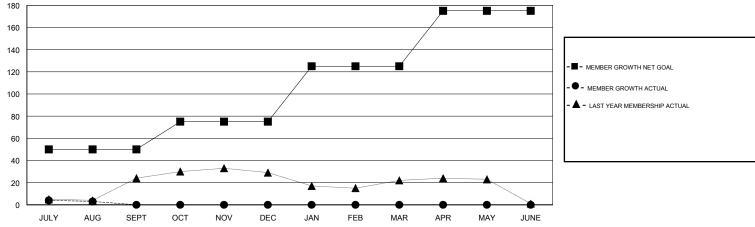

## GOALS AND ACTUAL MEMBERS CUMULATIVE

| DROPPED CLUBS: 0     |    | 4 CLUBS OF 28 ADDED 1 OR MORE<br>NEW MEMBERS | GENDER DISTRIBUTION  MALE 415 (64.14%)  FEMALE 232 (35.86%) |    |
|----------------------|----|----------------------------------------------|-------------------------------------------------------------|----|
| DROPPED MEMBERS      |    |                                              | Women Percentage Fiscal Year Goal: 40%                      |    |
| DECEASED             | 2  | CLICK HERE FOR CUMULATIVE  MEMBERSHIP DATA   | TOTAL FAMILY UNIT MEMBERS                                   | 97 |
| CLUB CANCELLED OTHER | 9  |                                              | FAMILY MEMBERS PAYING HALF                                  | 50 |
| TOTAL                | 11 |                                              |                                                             |    |